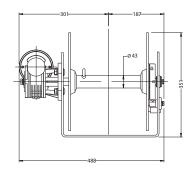

l provided, and backed by Muir's 3 year limited warranty!
- Anchoring made easy, fast, and reliable with a Muir Drum Winch.
- No electronic free-fall components to fail.
- Larger capacity than other Freefall Drums available on the market.
- Does not require any more space than the standard Drum Winch

## **Features**

- Compact Anchoring system to suit boats with little or no anchor rode storage.
- Designed and made in Australia.
- 3 year limited warranty.
- Drum-316 stainless Steel.
- Fitting Instructions Included with full electrical wiring diagram.
- Simple installation.
- "Tangle free" rope and chain operation
- Backing Plate available
- 4" & 6" Rollers available.



100m of 6mm line

6m of 6mm chain

OR 80m of 8mm line

Drum Winch rope/ chain guide rollers







## DFF10 FreeFall