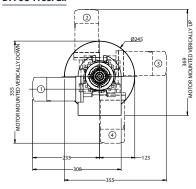

uctions and Service Manual provided, and backed by Muir's 3 year limited warranty!
- Anchoring made easy, fast, and reliable with a Muir Drum Winch.
- No electronic free-fall components to fail.
- Larger capacity than other Freefall Drums available on the market.
- Does not require any more space than the standard Drum Winch

## **Features**

- Compact Anchoring system to suit boats with little or no anchor rode storage.
- Designed and made in Australia.
- 3 year limited warranty.
- Drum-316 stainless Steel.
- Fitting Instructions Included with full electrical wiring diagram.
- Simple installation.
- "Tangle free" rope and chain operation
- Backing Plate available
- 4" & 6" Rollers available.



100m of 6mm line

6m of 6mm chain

OR 80m of 8mm line

Drum Winch rope/ chain guide rollers







## DFF10 FreeFall