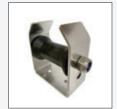

100m of 6mm line

6m of 6mm chain

OR 80m of 8mm line

Drum Winch rope/ chain guide rollers